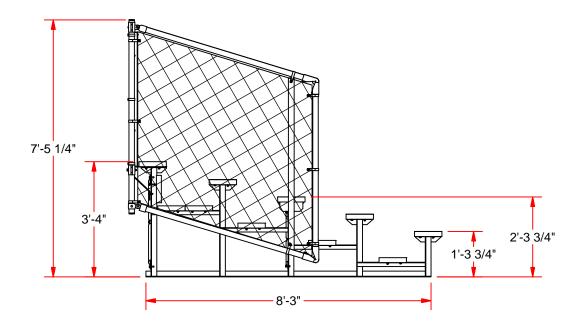

## 5-ROW BLEACHERS WITH CHAIN LINK GUARDRAIL ENCLOSURE BLCH-5C (15' LONG) BLCH-521C (21' LONG)

### **FEATURES:**

- \* CODE COMPLAINT
- \* SEAT PLANKS ARE 10" WIDE NON-SKID ALUMINUM.
- \* PLANKS ARE SUPPORTED BY A STRONG GALVANIZED STEEL UNDERSTRUCTURE.
- \* 50 PERSONS SEAT CAPACITY FOR 15' LONG (BLCH-5C).
- \* 62 PERSONS SEAT CAPACITY FOR 21' LONG (BLCH-521C).